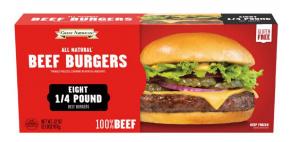

# Ground Beef Burgers 4oz 75/25 12/2# Boxes

Product Description - Great American All-natural 75/25 Beef Burgers Are Juicy, Tender, And Satisfying. Made From 100% Hand-selected Cuts Of Our Premium Beef. Individually Quick-frozen To Preserve Freshness And Packed With Protein, These Beef Burgers Are An Easy And Convenient Meal. No Need To Thaw! Cook From Frozen On The Grill, Fry In A Pan, Or Under A Broiler, And Serve On A Toasted Bun Piled High With Your Favorite Toppings. For A Delicious Alternative, Serve Smothered With Sautéed Onions And Mushrooms. Family-friendly And Affordable, These High-quality Burgers Save You Money And Time. We Offer A Variety Of Options So Be Sure To Try Them All

Product Code - 1082779 GTIN - 10096423827796 UPC Code - 096423827768