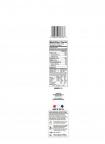

# **Nutrition Facts**

Serving Size – 4 oz

Calories 330 Calories from Fat 260

| Calories from Fat 260 |            |
|-----------------------|------------|
| Total Fat 28g         | 43%        |
| Saturated Fat 11g     | 55%        |
| Trans Fat 1.5g        |            |
| Cholesterol 85mg      | 28%        |
| Sodium 75mg           | 3%         |
| Total Carbs 0g        | 0%         |
| Dietary Fiber 0g      | 0%         |
| Sugars 0g             |            |
| Protein 18g           |            |
|                       |            |
| Vitamin A 0%          | Calcium 2% |
| Vitamin C 0%          | Iron 10%   |

## **Ingredients**

Beef

\*The % Daily Value tells you how much a nutrient in a serving of food contributes to a daily diet. 2,000 calories a day is used for general nutrition advice.